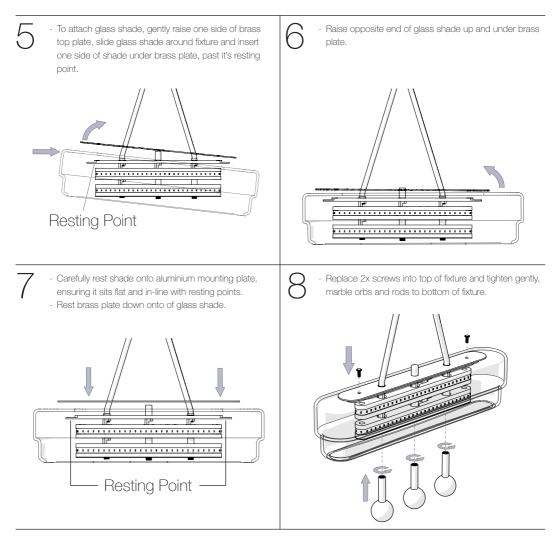

## MAINTENANCE

- Lacquered brass should be wiped with a soft duster.
- Opal glass should be gently cleaned with a suitable glass cleaner and a clean, lint free cloth.
- Do not clean with any other liquid, chemical or abrasive cleaners.
- All electrical work must be conducted by a qualified electrician.

## TECHNICAL

- 2x LED ribbon 24V 2700K
- 1x LED Driver supplied 30W 24V constant voltage

www.bertfrank.co.uk +44 (0)207 164 6482

This product is only suitable for connection to the native power supply to which the unit was specifically manufactured. It is for indoor use only, and not suitable for a bathroom location.

If the Class II, double insulated symbol is on the lamp, it does not require an Earth, and Live or Neutral must not be connected to Earth. If there is no such symbol, then the lamp must be Earthed.

Under no circumstances must this lamp be covered with any material as this could pose a safety hazard. It must be used on a stable, flat surface.

Do not connect this lamp directly to mains power. If the mains cable becomes damaged it must only be replaced by a technically competent, qualified person.

Allow 10 minutes to cool before replacing, adjusting or cleaning. Do not use unspecified liquid, chemical or abrasive cleaners on this product.

If you are in any doubt about your competence please consult a qualified electrician. If any modification is made it will invalidate the warranty and may render the product unsafe.