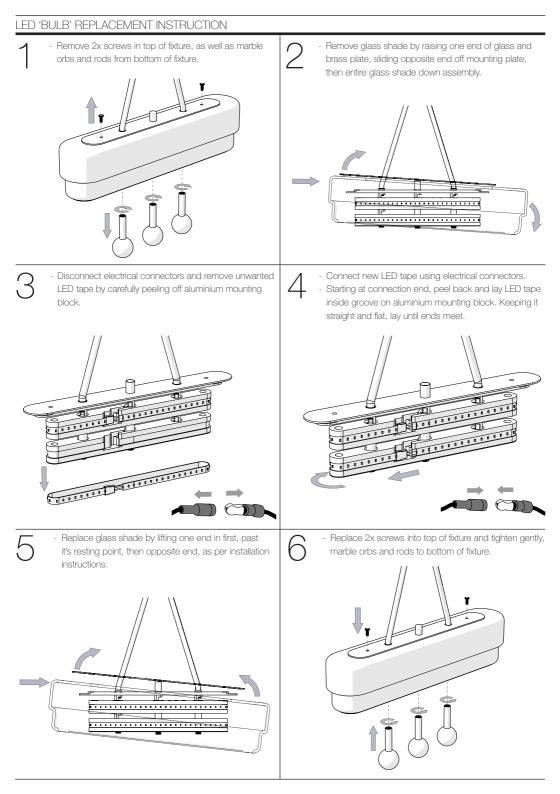

## MAINTENANCE

- Lacquered brass should be wiped with a soft duster.
- Opal glass should be gently cleaned with a suitable glass cleaner and a clean, lint free cloth.
- Do not clean with any other liquid, chemical or abrasive cleaners.
- All electrical work must be conducted by a qualified electrician.

## TECHNICAL

- 2x LED ribbon 24V 2700K
- 1x LED Driver supplied 30W 24V constant voltage

www.bertfrank.co.uk +44 (0)207 164 6482

This product is only suitable for connection to the native power supply to which the unit was specifically manufactured. It is for indoor use only, and not suitable for a bathroom location.

If the Class II, double insulated symbol is on the lamp, it does not require an Earth, and Live or Neutral must not be connected to Earth. If there is no such symbol, then the lamp must be Earthed.

Under no circumstances must this lamp be covered with any material as this could pose a safety hazard. It must be used on a stable, flat surface.

Do not connect this lamp directly to mains power. If the mains cable becomes damaged it must only be replaced by a technically competent, qualified person.

Allow 10 minutes to cool before replacing, adjusting or cleaning. Do not use unspecified liquid, chemical or abrasive cleaners on this product.

If you are in any doubt about your competence please consult a qualified electrician. If any modification is made it will invalidate the warranty and may render the product unsafe.