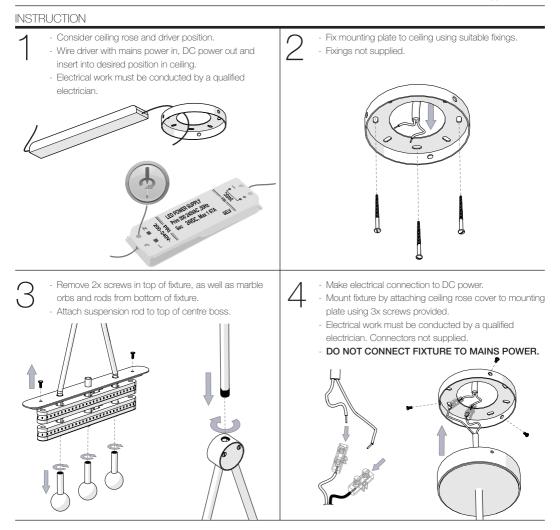

## MAINTENANCE

- Lacquered brass should be wiped with a soft duster.
- Opal glass should be gently cleaned with a suitable glass cleaner and a clean, lint free cloth.
- Do not clean with any other liquid, chemical or abrasive cleaners.
- All electrical work must be conducted by a qualified electrician.

## TECHNICAL

- 2x LED ribbon 24V 2700K
- 1x LED Driver supplied 30W 24V constant voltage

www.bertfrank.co.uk +44 (0)207 164 6482

This product is only suitable for connection to the native power supply to which the unit was specifically manufactured. It is for indoor use only, and not suitable for a bathroom location.

If the Class II, double insulated symbol is on the lamp, it does not require an Earth, and Live or Neutral must not be connected to Earth. If there is no such symbol, then the lamp must be Earthed.

Under no circumstances must this lamp be covered with any material as this could pose a safety hazard. It must be used on a stable, flat surface.

Do not connect this lamp directly to mains power. If the mains cable becomes damaged it must only be replaced by a technically competent, qualified person.

Allow 10 minutes to cool before replacing, adjusting or cleaning. Do not use unspecified liquid, chemical or abrasive cleaners on this product.

If you are in any doubt about your competence please consult a qualified electrician. If any modification is made it will invalidate the warranty and may render the product unsafe.